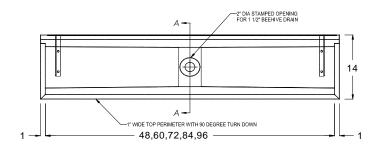

#### **MODEL NUMBERS:**

| Model No.     | Length | Width |
|---------------|--------|-------|
| <u>SSU-48</u> | 48"    | 14    |
| <u>SSU-60</u> | 60"    | 14    |
| <u>SSU-72</u> | 72"    | 14    |
| <u>SSU-84</u> | 84"    | 14    |
| <u>SSU-96</u> | 96"    | 14    |