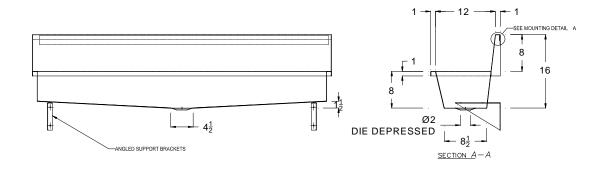

#### **MODEL NUMBERS:**

| Model No.     | Length | Width |
|---------------|--------|-------|
| <u>SSU-48</u> | 48"    | 14    |
| <u>SSU-60</u> | 60"    | 14    |
| <u>SSU-72</u> | 72"    | 14    |
| <u>SSU-84</u> | 84"    | 14    |
| <u>SSU-96</u> | 96"    | 14    |